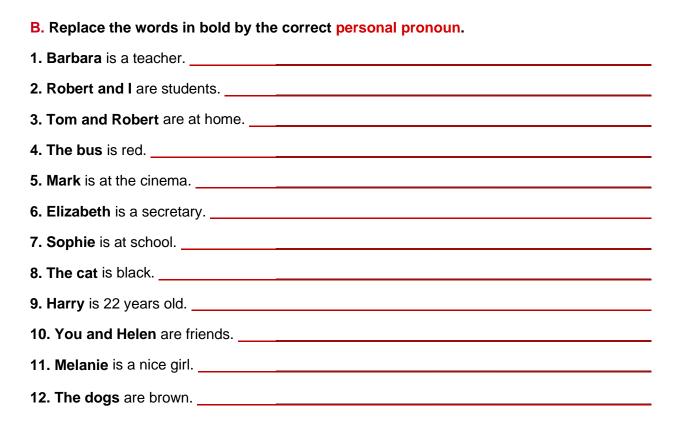

# **B.** Replace the words in bold by the correct personal pronoun.

6.\_

| 1. Barbara is a teacher.       | She is a teacher.    |
|--------------------------------|----------------------|
| 2. Robert and I are students.  | We are students.     |
| 3. Tom and Robert are at home. | They are at home.    |
| 4. The bus is red.             | It is red.           |
| 5. Mark is at the cinema.      | He is at the cinema. |
| 6. Elizabeth is a secretary.   | She is a secretary.  |
| 7. Sophie is at school.        | She is at school.    |
| 8. The cat is black.           | It is black.         |
| 9. Harry is 22 years old.      | He is 22 years old.  |
| 10. You and Helen are friends. | You are friends.     |
| 11. Melanie is a nice girl.    | She is a nice girl.  |
| 12. The dogs are brown.        | They are brown.      |